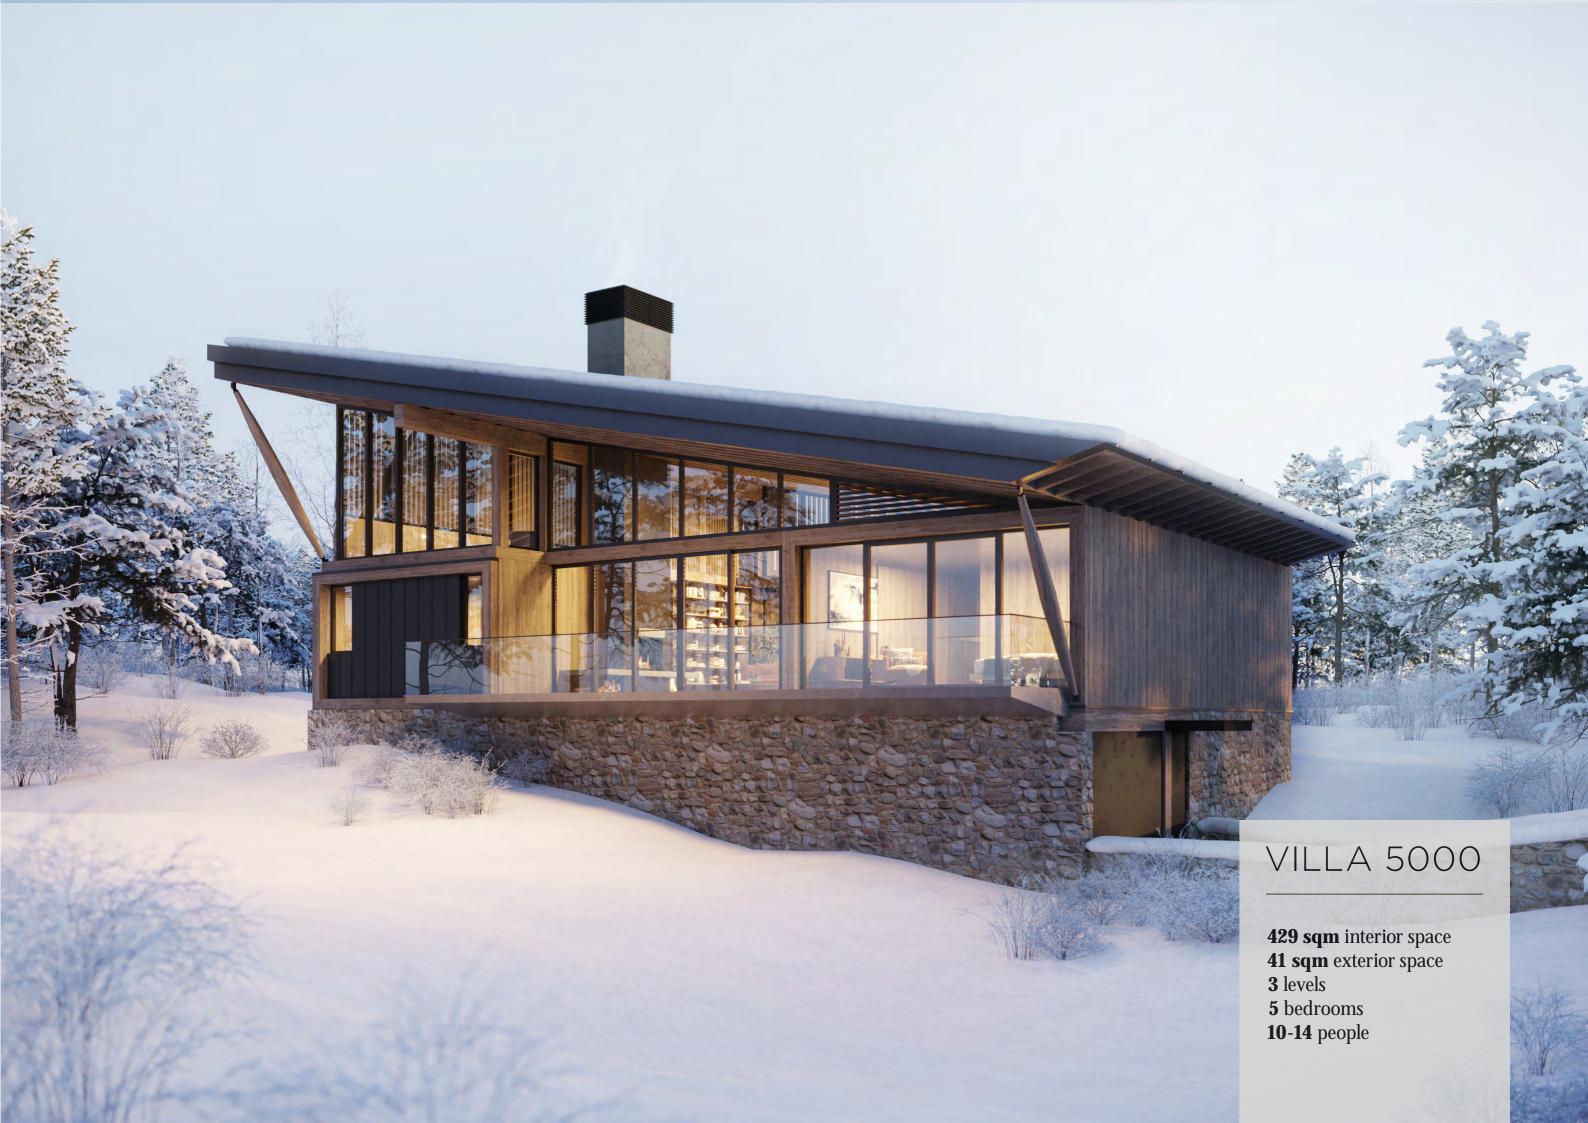

#### Four designs. Endless possibilities.

Four base configurations for a variety of locations. 295 sqm to 615 sqm internal space. 3 to 6 bedrooms. And more. Flexible interior layouts. Customisable floor plans. Finely curated selection of materials, features and amenities. High-end furniture packages.