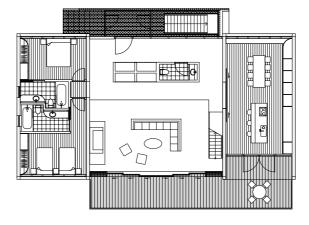

#### 1/F

- 1 Guest bedroom
- 2 Guest bedroom
- **3** Fireplace
- 4 Living room
- **5** Balcony
- 6 Dining room with kitchen
- 7 Guest washroom

Basement

2/F

1/F

#### **Basement**

- 1 Entertainment room
- 2 Gym
- **3** Guest bedroom
- **4** Staff quarters
- **5** Ski rack
- **6** Garage
- 7 Dry room
- **8** Wine cellar
- Owner storage
- **10** Guest washroom
- **1** Laundry room