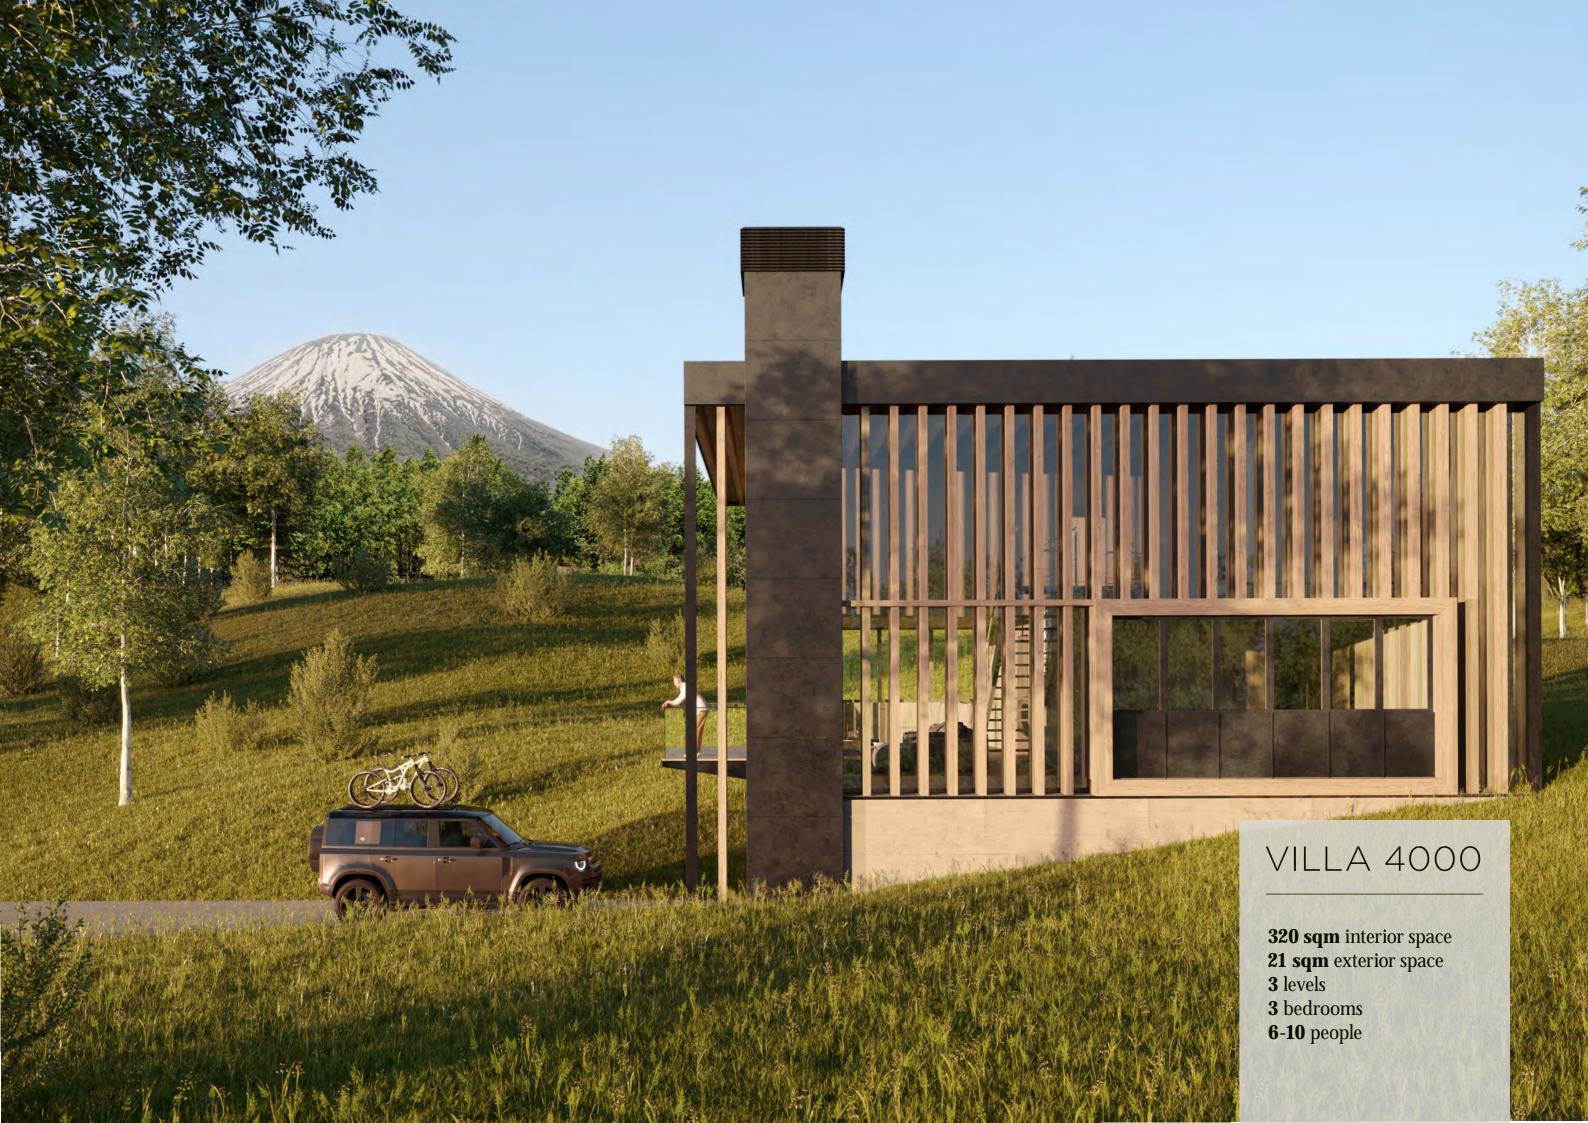

#### Four designs. Endless possibilities.

Four base configurations for a variety of locations. 295 sqm to 615 sqm internal space. 3 to 6 bedrooms. And more. Flexible interior layouts. Customisable floor plans. Finely curated selection of materials, features and amenities. High-end furniture packages.

## FEATURES

#### Mt Yotei and Hanazono ski hill views

1 x Parking

3 x BR

- 1 car garageAll ensuite bathrooms

- An ensuite bathrooms
  Onsen-style family bath
  Owner storage
  Fully equipped kitchen
  Fireplace
  Entertainment / gym room