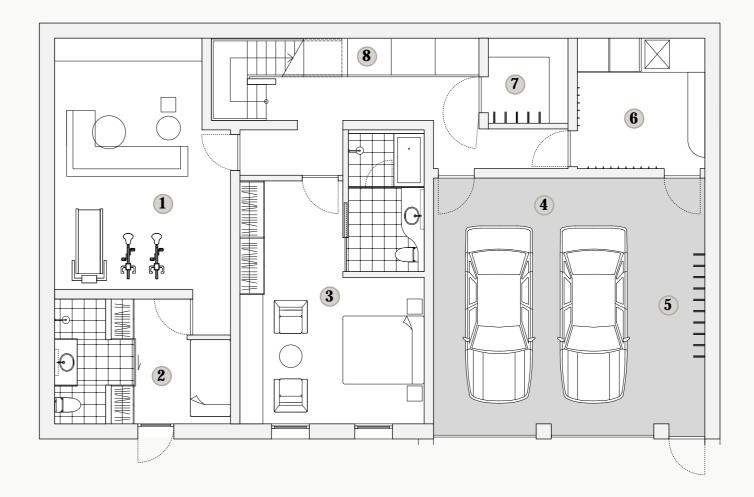

## FEATURES

#### Mt Yotei and Hanazono ski hill views

1 x Parking

3 x BR

5 x WC

- 1 car garage
- All ensuite bathrooms
- Onsen-style family bath

- Owner storage
  Staff quarters with ensuite
  Fully equipped kitchen
  Fireplace
  Entertainment / gym room

#### 2/F

- 1 Dining room
- **2** Living room
- 3 Balcony
- 4 Onsen-style family bath
- **5** Ski rack
- **6** Garage
- 7 Master bedroom
- 8 Kitchen
- Washroom
- **10** Fireplace
- **11** Infrared sauna

1/F

2/F

159 sqm Interior space54 sqm Exterior space

#### 1/F

- 1 Guest bedroom
- 2 Guest bedroom
- **3** Staff quarters
- 4 Entertainment room / gym
- **5** Dry / laundry room
- **6** Owner storage

**136 sqm** Interior space **N/A** Exterior space

2/F

1/F