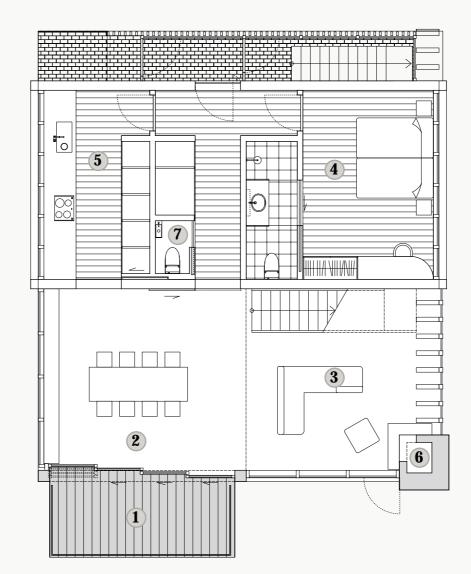

#### **2/F**

- 1 Balcony
- 2 Master bedroom
- 3 Onsen-style family bath
- 4 Infrared sauna

**84 sqm** Interior space **8 sqm** Exterior space

#### Basement

#### 1/F

2/F

#### 1/**F**

- 1 Balcony
- **2** Dining room
- **3** Living room
- 4 Guest bedroom
- **5** Kitchen
- **6** Fireplace
- 7 Guest washroom

117 sqm Interior space13 sqm Exterior space

#### 2/F

1/F

#### **Basement**

- 1 Guest bedroom
- 2 Garage
- 3 Ski rack
- 4 Dry / laundry room
- **5** Entertainment / gym room
- **6** Owner storage

**119 sqm** Interior space **N/A** Exterior space

1/F

2/F

Basement