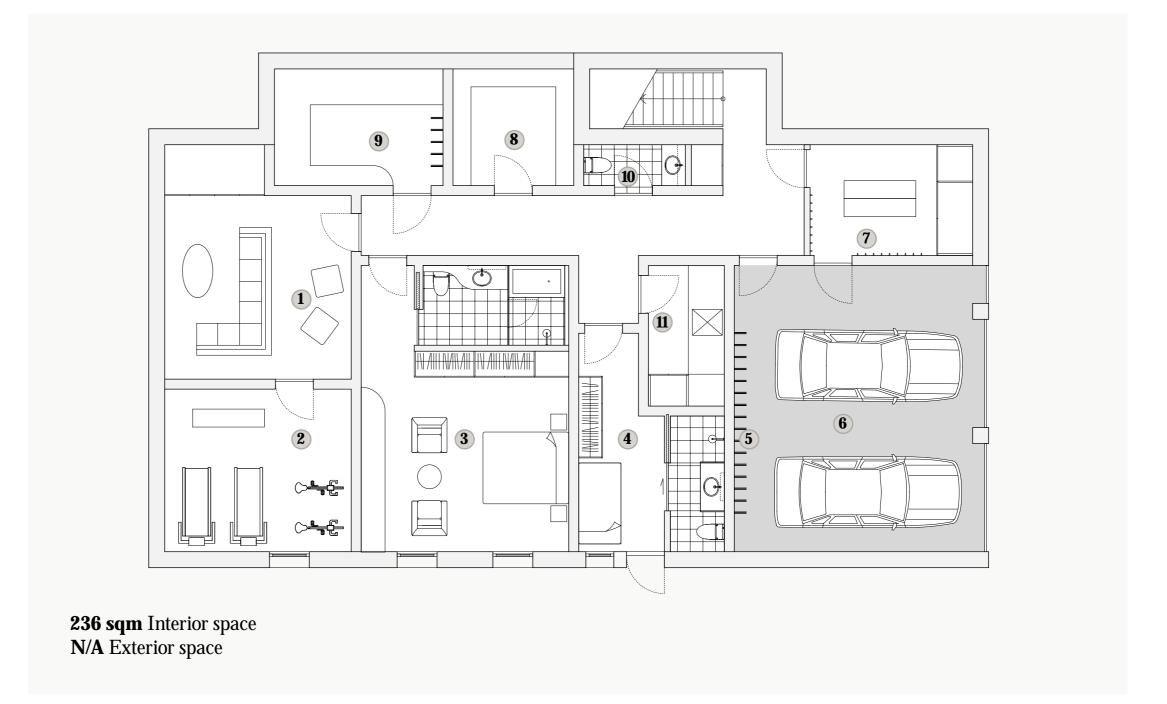

#### 1/F

- 1 Guest bedroom
- 2 Guest bedroom
- **3** Fireplace
- 4 Living room
- **5** Balcony with wood hot tub
- **6** Guest bedroom
- 7 Dining room with kitchen
- 8 Guest washroom

**186 sqm** Interior space **41 sqm** Exterior space

#### **Basement**

- 1 Entertainment room / gym
- Staff quarters
- **3** Guest bedroom
- **4** Garage
- **5** Ski rack
- 6 Dry / laundry room
- Owner storage
- **8** Wine cellar

**185 sqm** Interior space **N/A** Exterior space