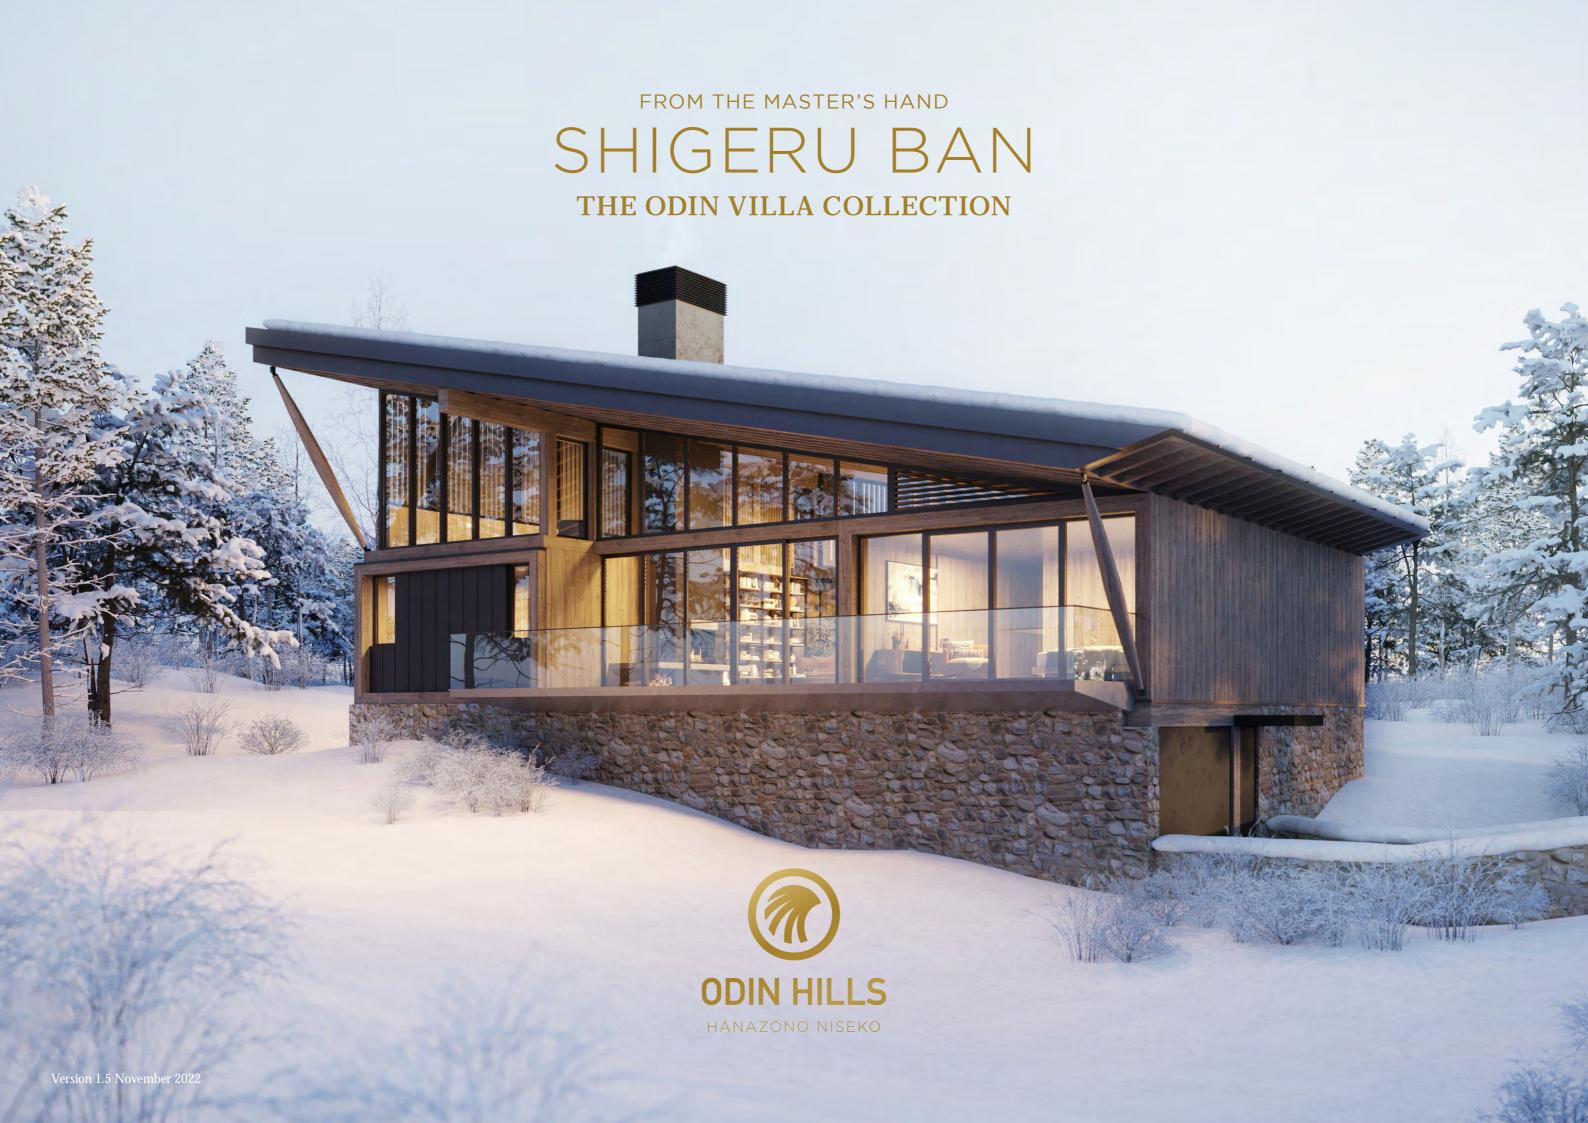

# YOUR ALPINE FAMILY HAVEN

## **Introducing the Odin Villa Collection**

Four contemporary chalets designed by renowned Japanese architect Shigeru Ban in perfect harmony with the natural surroundings of Hanazono.

Specifically developed to adapt to the varied natural topography of Odin Hills, each design provides great flexibility and optionality for you to create the family retreat of your dreams.