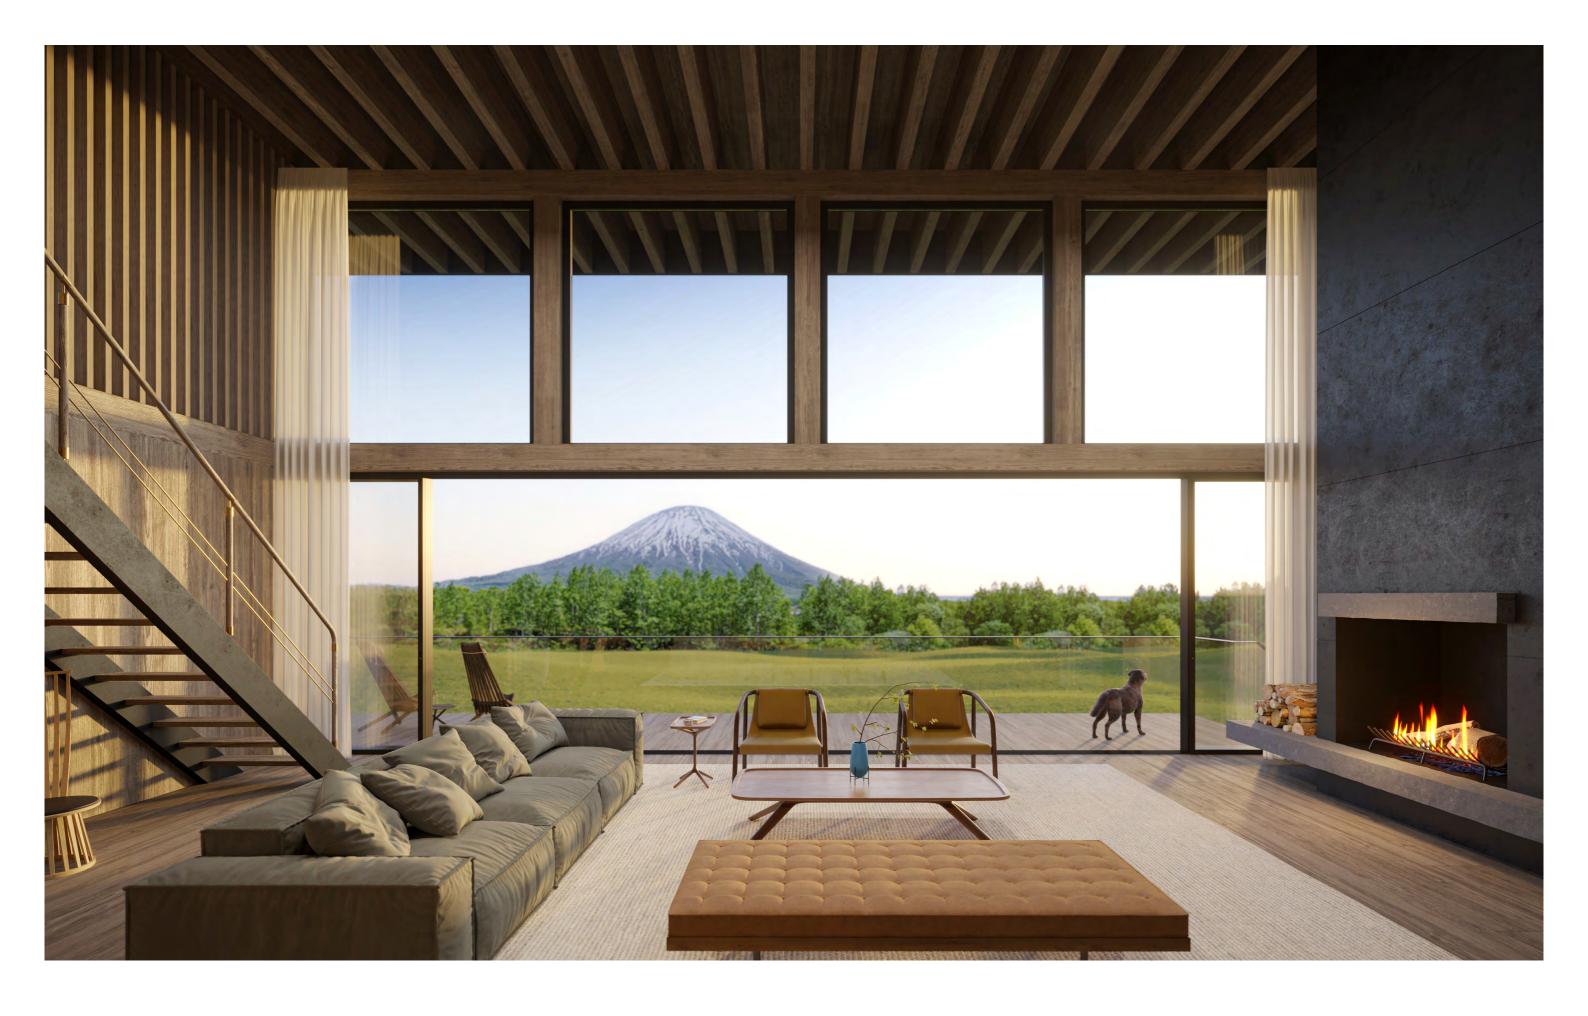

#### At one with nature

Each house is designed to blend with nature and adapt to the topography. With plentiful glass and expansive decks for indoor-outdoor connection.

#### **Majestic views**

Views towards Mt Yotei are optimised with large windows and sliding glass walls, embracing the landscape and filling the homes with natural light.

#### **Natural materials**

Nothing like the warm appeal of timber or the rugged beauty of natural stone. Our materials are natural, warm and tactile. And locally sourced.

#### Wellness

Each villa features an onsen-style Japanese bath destination. Wonderful wellness havens with soaking tubs made of hinoki wood.