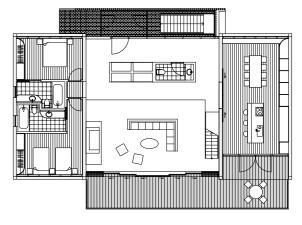

#### 1/F

- 1 Guest bedroom
- 2 Guest bedroom
- **3** Fireplace
- 4 Living room
- **5** Balcony
- 6 Dining room with kitchen
- 7 Guest washroom

Basement

2/F

1/F

#### **Basement**

- 1 Entertainment room
- 2 Gym
- **3** Guest bedroom
- **4** Staff quarters
- **5** Ski rack
- **6** Garage
- 7 Dry room
- **8** Wine cellar
- Owner storage
- **10** Guest washroom
- **1** Laundry room