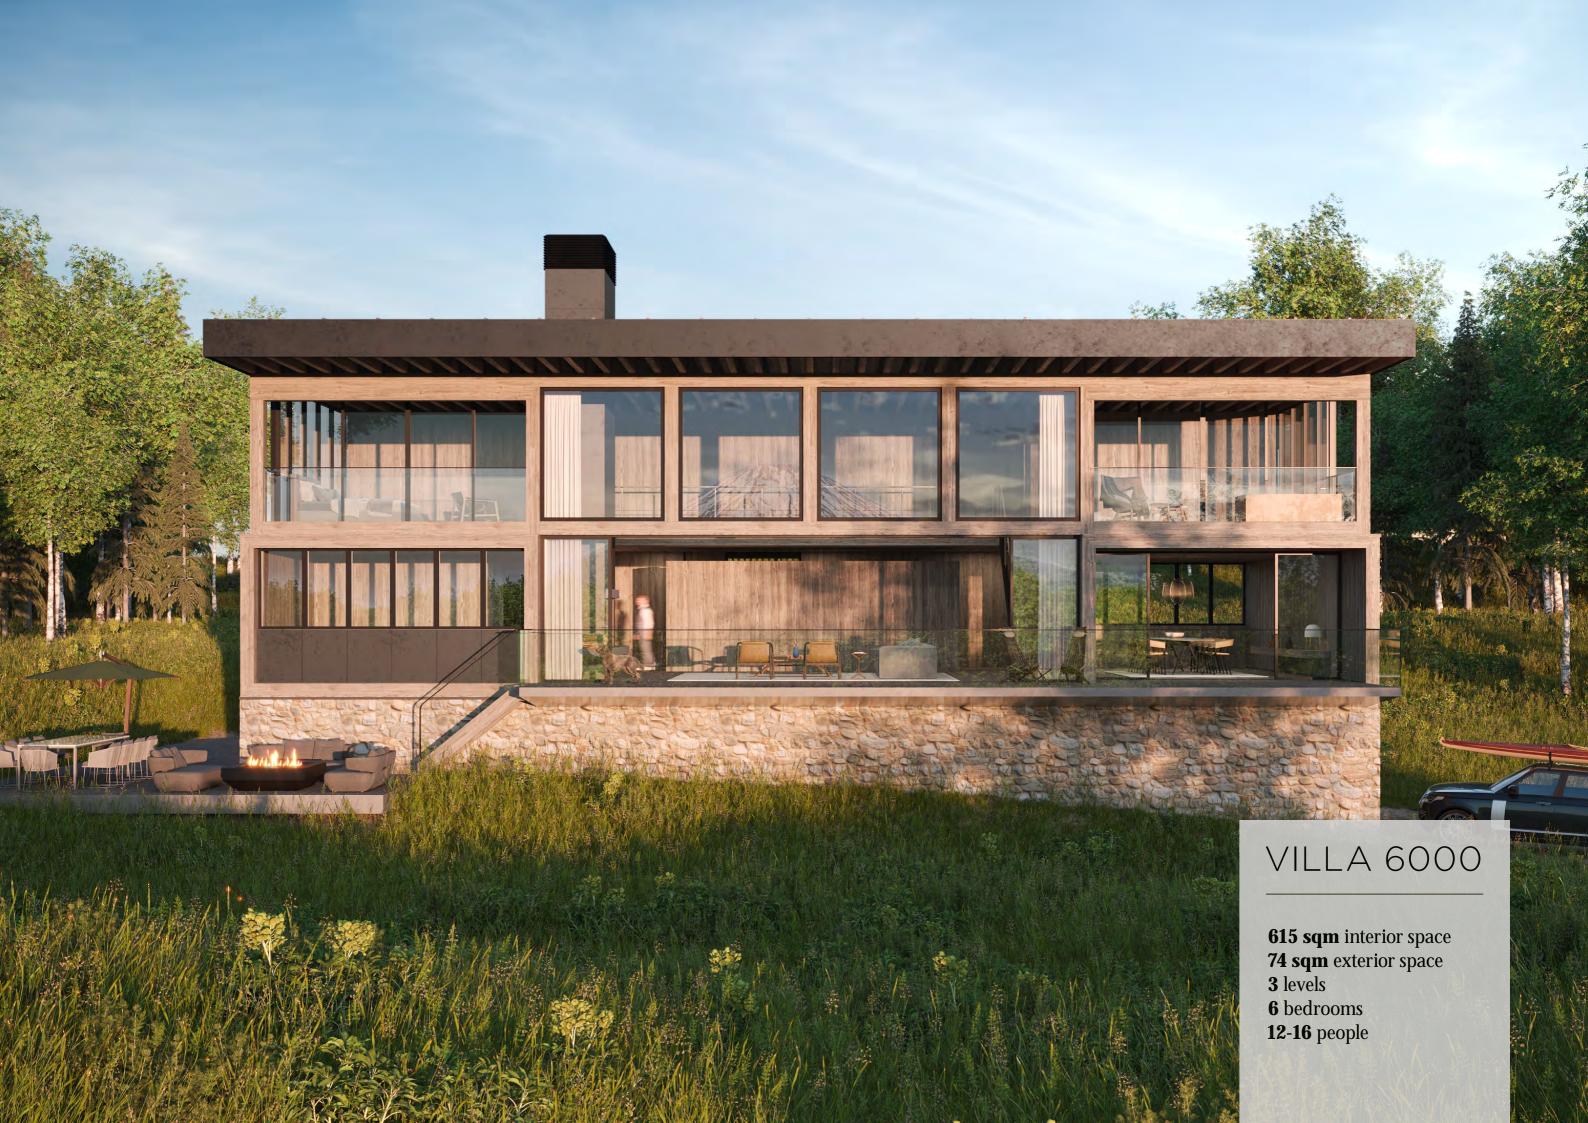

#### Four designs. Endless possibilities.

Four base configurations for a variety of locations. 295 sqm to 615 sqm internal space. 3 to 6 bedrooms. And more. Flexible interior layouts. Customisable floor plans. Finely curated selection of materials, features and amenities. High-end furniture packages.

#### **Standout features:**

- Mt Yotei views
- All ensuite bedrooms
- Integrated garage (1 or 2 cars)
- Ski-room and dry room
- Owner storage
- Fireplace
- Timber & stone heated flooring
- Onsen-style family bath
- Fully equipped designer kitchen
- Staff quarters with ensuite
- Entertainment room
- Gym room
- Wine cellar

#### Mt Yotei and Hanazono ski hill views

2 x Parking

6 x BR

9 x WC

- 2 car garage
- All ensuite bathrooms
- Onsen-style family bath
- Owner storage
  Staff quarters with ensuite
  Fully equipped kitchen
  Fireplace
  Wine cellar