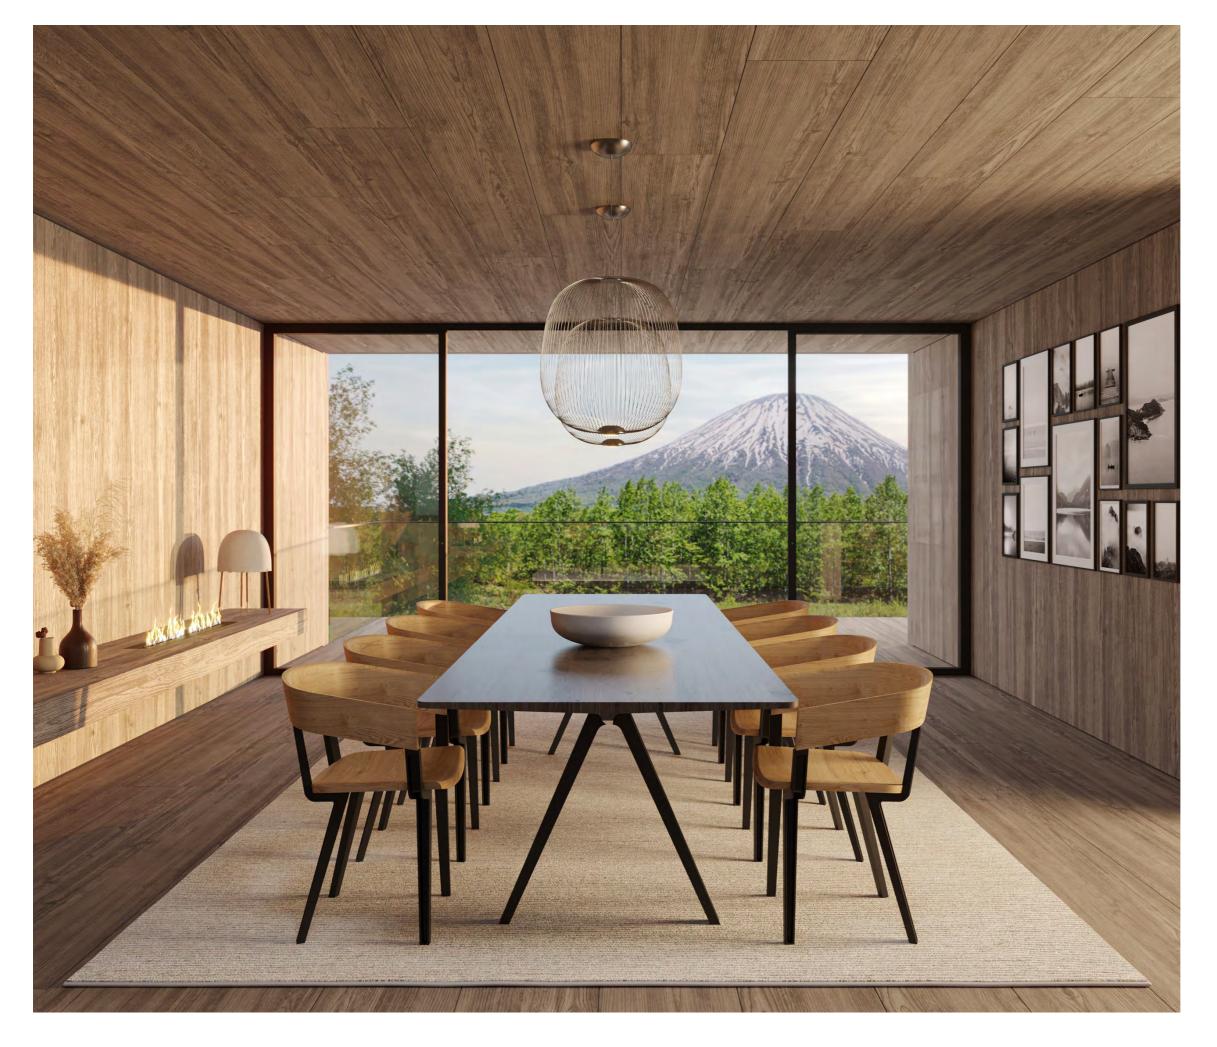

#### **Majestic views**

Views towards Mt Yotei are optimised with large windows and sliding glass walls, embracing the landscape and filling the homes with natural light.

#### **Natural materials**

Nothing like the warm appeal of timber or the rugged beauty of natural stone. Our materials are natural, warm and tactile. And locally sourced.

#### **Multifunctional interiors**

Our interiors are designed to be adaptable, flexible and multifunctional. Meeting a myriad of needs. For moments to unfold freely with family and friends.