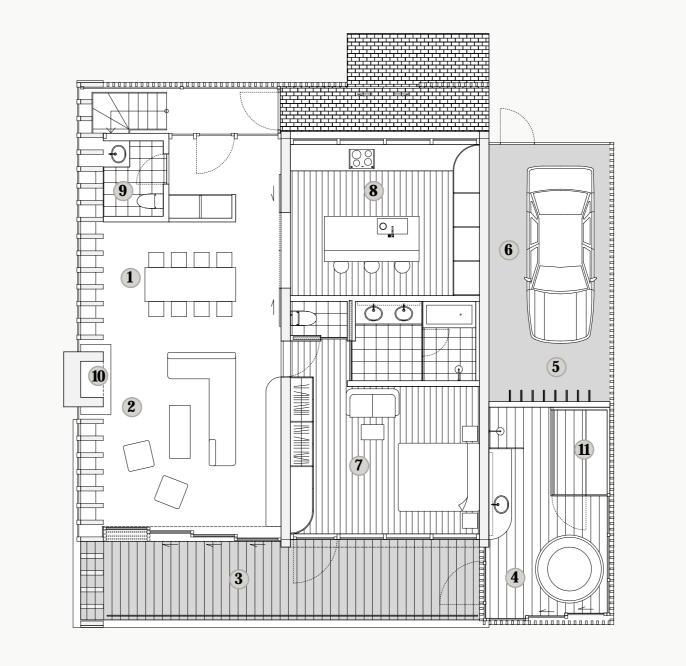

#### Basement

#### 1/F

2/F

#### 1/F

- 1 Guest bedroom
- 2 Guest bedroom
- **3** Fireplace
- 4 Living room
- **5** Balcony
- 6 Dining room with kitchen
- 7 Guest washroom

Basement

2/F

1/F

#### **Basement**

- 1 Entertainment room
- 2 Gym
- **3** Guest bedroom
- **4** Staff quarters
- **5** Ski rack
- **6** Garage
- 7 Dry room
- **8** Wine cellar
- Owner storage
- **10** Guest washroom
- **1** Laundry room

1/F

2/F

**Basement** 