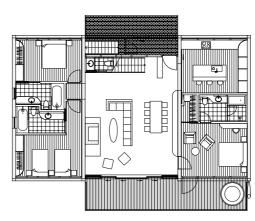

# THE VILLA COLLECTION

#### Four designs. Endless possibilities.

Four base configurations for a variety of locations. 295 sqm to 615 sqm internal space. 3 to 6 bedrooms. And more. Flexible interior layouts. Customisable floor plans. Finely curated selection of materials, features and amenities. High-end furniture packages.

We provide a complete platform for you to create the family retreat of your dreams.