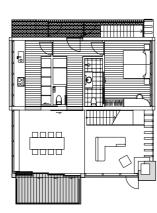

## FEATURES

#### Mt Yotei and Hanazono ski hill views

1 x Parking

3 x BR

5 x WC

- 1 car garage
- All ensuite bathrooms
- Onsen-style family bath

- Owner storage
  Staff quarters with ensuite
  Fully equipped kitchen
  Fireplace
  Entertainment / gym room

#### 2/F

- 1 Dining room
- **2** Living room
- 3 Balcony
- 4 Onsen-style family bath
- **5** Ski rack
- **6** Garage
- 7 Master bedroom
- 8 Kitchen
- Washroom
- **10** Fireplace
- **11** Infrared sauna

#### 1/F

- 1 Guest bedroom
- 2 Guest bedroom
- **3** Staff quarters
- 4 Entertainment room / gym
- **5** Dry / laundry room
- **6** Owner storage

**136 sqm** Interior space **N/A** Exterior space

2/F

1/F