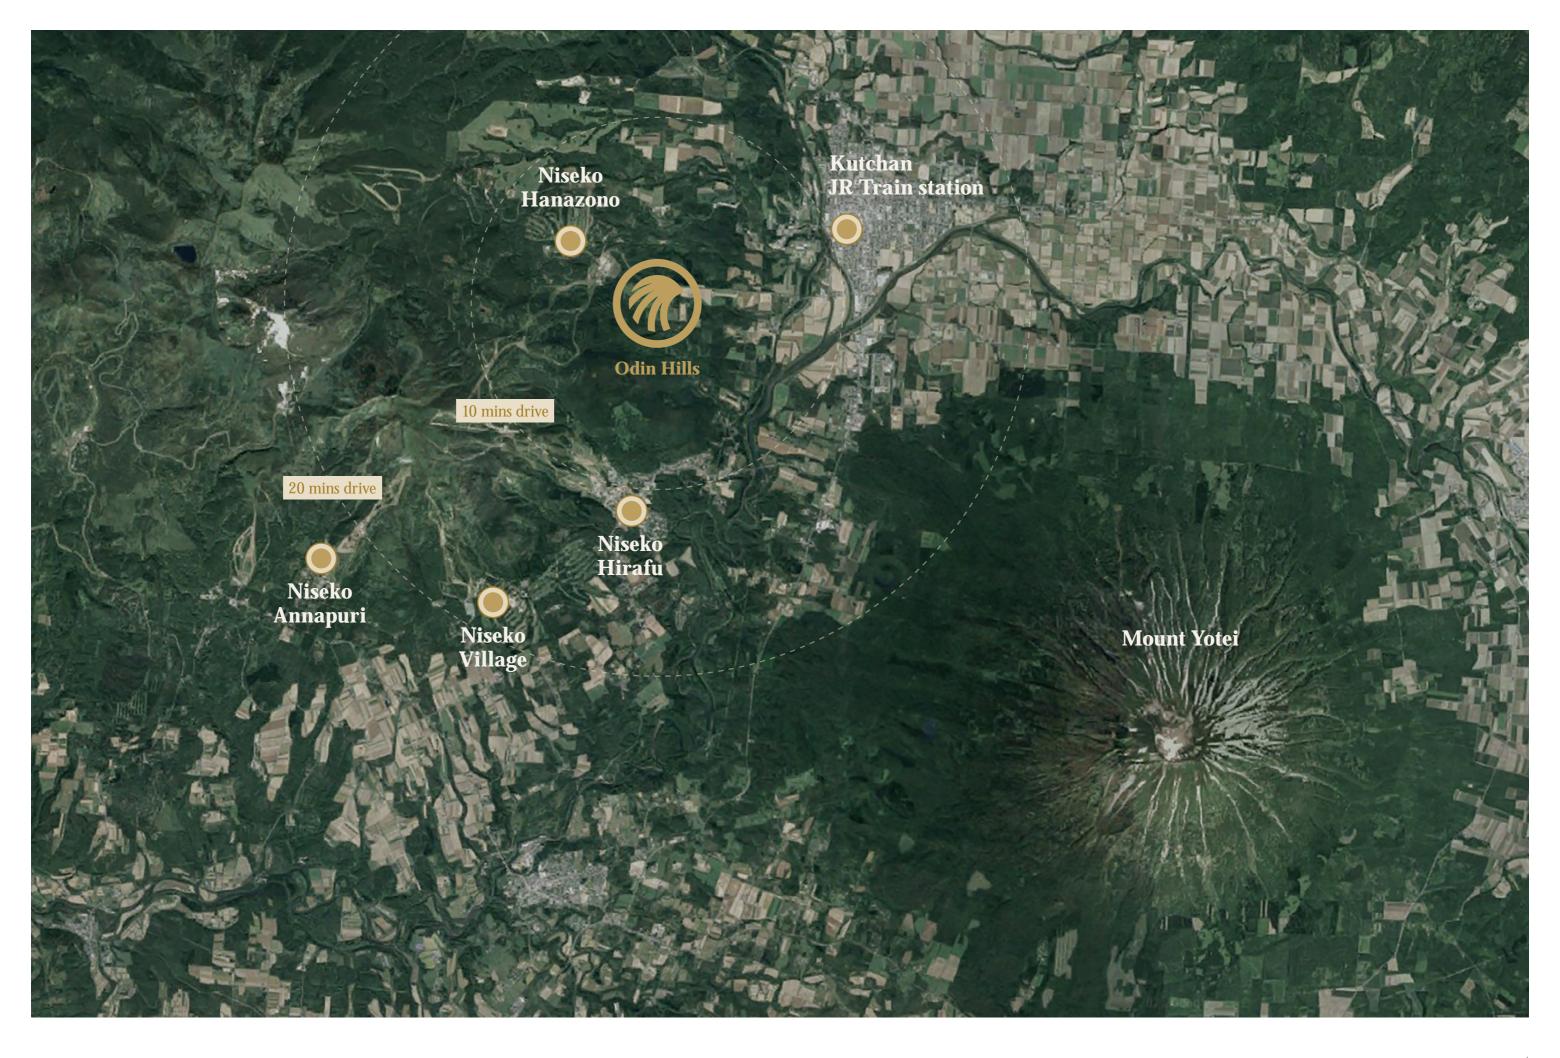

## **Introducing the Odin Villa Collection**

Four contemporary chalets designed by renowned Japanese architect Shigeru Ban in perfect harmony with the natural surroundings of Hanazono.

Specifically developed to adapt to the varied natural topography of Odin Hills, each design provides great flexibility and optionality for you to create the family retreat of your dreams.

For more information about Odin Hills, please ask for our master brochure or visit www.odinhills.com.