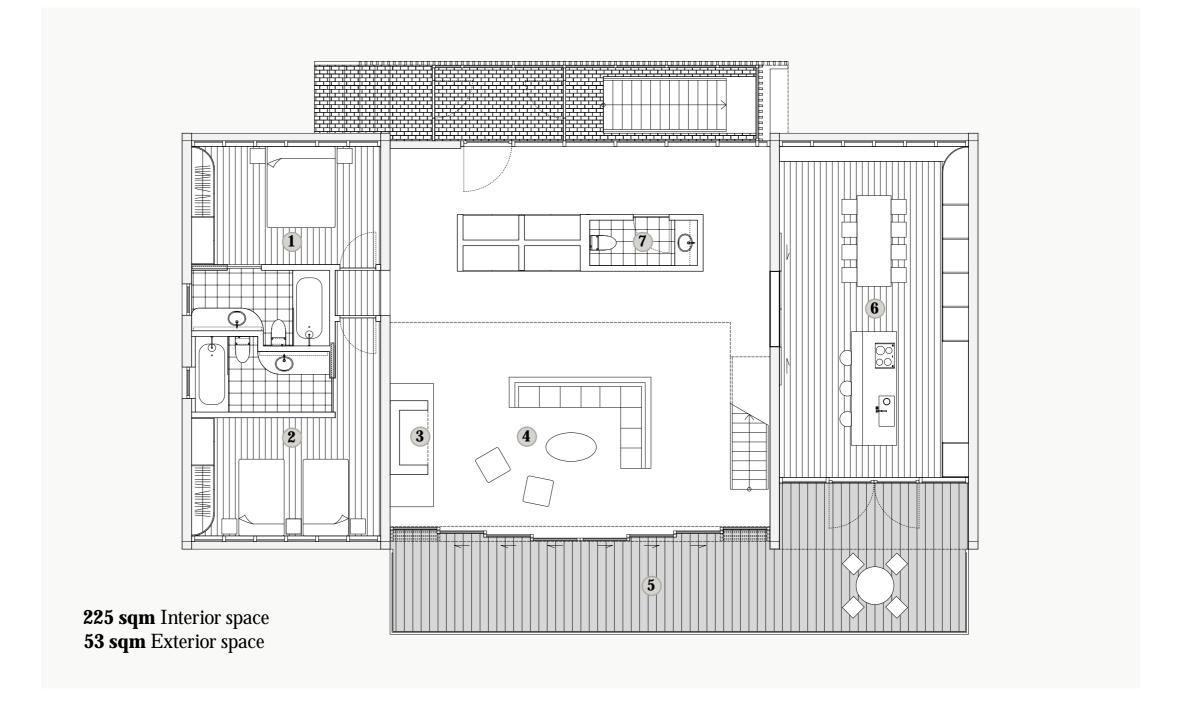

#### 1/F

- 1 Guest bedroom
- 2 Guest bedroom
- **3** Fireplace
- 4 Living room
- **5** Balcony
- 6 Dining room with kitchen
- 7 Guest washroom

Basement

2/F

1/F

#### **Basement**

- 1 Entertainment room
- 2 Gym
- **3** Guest bedroom
- **4** Staff quarters
- **5** Ski rack
- **6** Garage
- 7 Dry room
- **8** Wine cellar
- Owner storage
- **10** Guest washroom
- **1** Laundry room