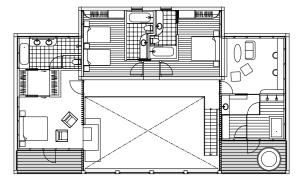

#### 2/F

- Master bedroom
- 2 Balcony
- **3** Fireplace
- 4 Guest bedroom
- **5** Guest bedroom
- 6 Office / media room
- 7 Onsen-style family bath
- 8 Infrared sauna
- Balcony with wood hot tub

154 sqm Interior space21 sqm Exterior space

#### 1/F

- 1 Guest bedroom
- 2 Guest bedroom
- **3** Fireplace
- 4 Living room
- **5** Balcony
- 6 Dining room with kitchen
- 7 Guest washroom

Basement

2/F

1/F