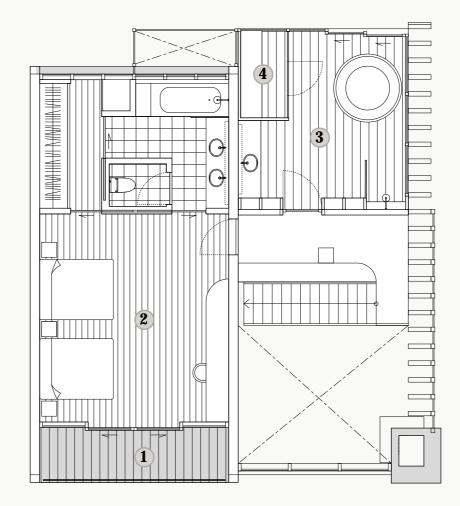

#### 2/F

- Master bedroom
- 2 Balcony
- **3** Fireplace
- 4 Guest bedroom
- **5** Guest bedroom
- 6 Office / media room
- 7 Onsen-style family bath
- 8 Infrared sauna
- Balcony with wood hot tub

154 sqm Interior space21 sqm Exterior space

#### Basement

#### 1/F

2/F

#### 1/F

- 1 Guest bedroom
- 2 Guest bedroom
- **3** Fireplace
- 4 Living room
- **5** Balcony
- 6 Dining room with kitchen
- 7 Guest washroom

Basement

2/F

1/F

#### **Basement**

- 1 Entertainment room
- 2 Gym
- **3** Guest bedroom
- **4** Staff quarters
- **5** Ski rack
- **6** Garage
- 7 Dry room
- **8** Wine cellar
- Owner storage
- **10** Guest washroom
- **1** Laundry room

1/F

2/F

**Basement** 