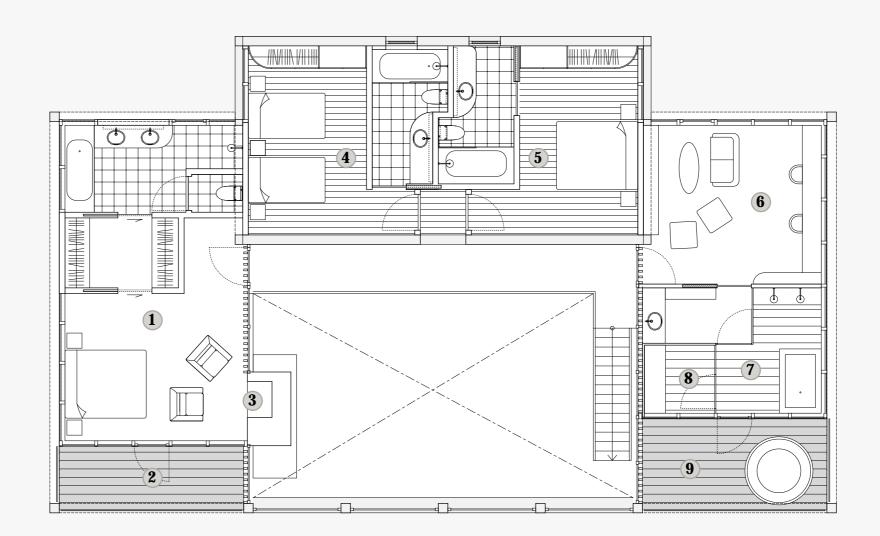

#### 2/F

- Master bedroom
- 2 Balcony
- **3** Fireplace
- 4 Guest bedroom
- **5** Guest bedroom
- 6 Office / media room
- 7 Onsen-style family bath
- 8 Infrared sauna
- Balcony with wood hot tub

154 sqm Interior space21 sqm Exterior space

#### 1/F

- 1 Guest bedroom
- 2 Guest bedroom
- **3** Fireplace
- 4 Living room
- **5** Balcony
- 6 Dining room with kitchen
- 7 Guest washroom

Basement

2/F

1/F

#### **Basement**

- 1 Entertainment room
- 2 Gym
- **3** Guest bedroom
- **4** Staff quarters
- **5** Ski rack
- **6** Garage
- 7 Dry room
- **8** Wine cellar
- Owner storage
- **10** Guest washroom
- **1** Laundry room