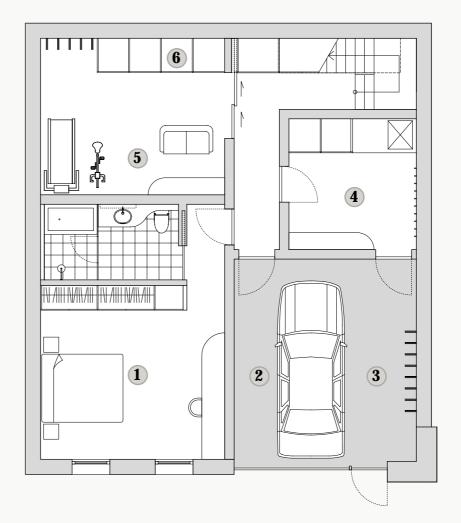

#### Mt Yotei and Hanazono ski hill views

1 x Parking

3 x BR

- 1 car garageAll ensuite bathrooms

- An ensuite bathrooms
  Onsen-style family bath
  Owner storage
  Fully equipped kitchen
  Fireplace
  Entertainment / gym room

#### **2/F**

- 1 Balcony
- 2 Master bedroom
- 3 Onsen-style family bath
- 4 Infrared sauna

**84 sqm** Interior space **8 sqm** Exterior space

#### 1/**F**

- 1 Balcony
- **2** Dining room
- **3** Living room
- 4 Guest bedroom
- **5** Kitchen
- **6** Fireplace
- 7 Guest washroom

117 sqm Interior space13 sqm Exterior space

#### **Basement**

- 1 Guest bedroom
- 2 Garage
- 3 Ski rack
- 4 Dry / laundry room
- **5** Entertainment / gym room
- **6** Owner storage

**119 sqm** Interior space **N/A** Exterior space

1/F

2/F

Basement