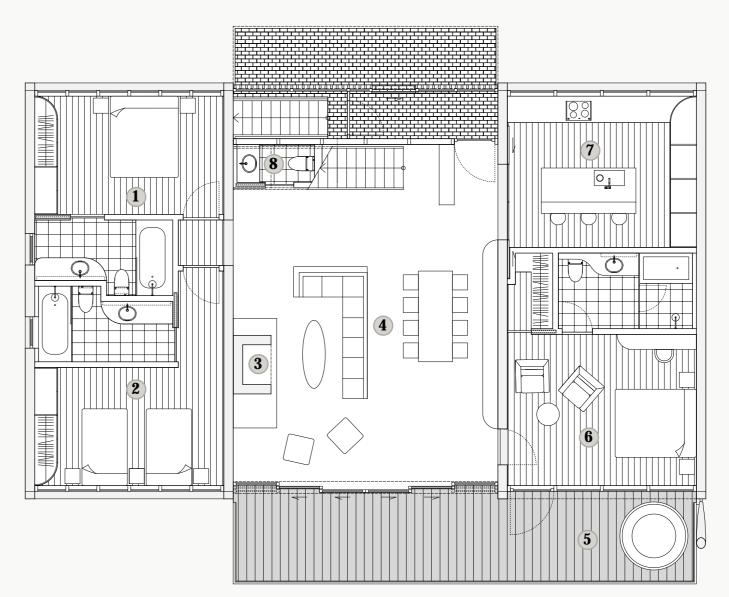

#### 2/F

- 1 Dining room
- **2** Living room
- 3 Balcony
- 4 Onsen-style family bath
- **5** Ski rack
- **6** Garage
- 7 Master bedroom
- 8 Kitchen
- Washroom
- **10** Fireplace
- **11** Infrared sauna

1/F

2/F

159 sqm Interior space54 sqm Exterior space

#### 1/F

- 1 Guest bedroom
- 2 Guest bedroom
- **3** Staff quarters
- 4 Entertainment room / gym
- **5** Dry / laundry room
- **6** Owner storage

**136 sqm** Interior space **N/A** Exterior space

2/F

1/F