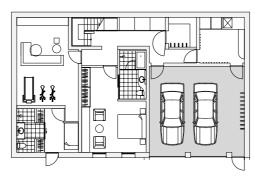

## FEATURES

#### Mt Yotei and Hanazono ski hill views

2 x Parking

6 x BR

9 x WC

- 2 car garage
- All ensuite bathrooms
- Onsen-style family bath
- Owner storage
  Staff quarters with ensuite
  Fully equipped kitchen
  Fireplace
  Wine cellar

- Entertainment room
- Gym
- Office / media room

#### 2/F

- Master bedroom
- 2 Balcony
- **3** Fireplace
- 4 Guest bedroom
- **5** Guest bedroom
- 6 Office / media room
- 7 Onsen-style family bath
- 8 Infrared sauna
- Balcony with wood hot tub

154 sqm Interior space21 sqm Exterior space

#### Basement

#### 1/F

2/F

#### 1/F

- 1 Guest bedroom
- 2 Guest bedroom
- **3** Fireplace
- 4 Living room
- **5** Balcony
- 6 Dining room with kitchen
- 7 Guest washroom

Basement

2/F

1/F

#### **Basement**

- 1 Entertainment room
- 2 Gym
- **3** Guest bedroom
- **4** Staff quarters
- **5** Ski rack
- **6** Garage
- 7 Dry room
- **8** Wine cellar
- Owner storage
- **10** Guest washroom
- **1** Laundry room

1/F

2/F

**Basement** 