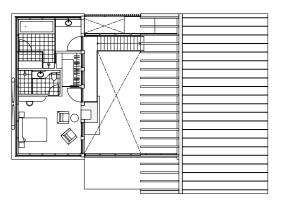

## FEATURES

#### Mt Yotei and Hanazono ski hill views

1 x Parking

3 x BR

- 1 car garageAll ensuite bathrooms

- An ensuite bathrooms
  Onsen-style family bath
  Owner storage
  Fully equipped kitchen
  Fireplace
  Entertainment / gym room

#### **2/F**

- 1 Balcony
- 2 Master bedroom
- 3 Onsen-style family bath
- 4 Infrared sauna

**84 sqm** Interior space **8 sqm** Exterior space

#### Basement

#### 1/F

2/F

#### 1/**F**

- 1 Balcony
- **2** Dining room
- **3** Living room
- 4 Guest bedroom
- **5** Kitchen
- **6** Fireplace
- 7 Guest washroom

117 sqm Interior space13 sqm Exterior space

#### 2/F

1/F

#### **Basement**

- 1 Guest bedroom
- 2 Garage
- 3 Ski rack
- 4 Dry / laundry room
- **5** Entertainment / gym room
- **6** Owner storage

**119 sqm** Interior space **N/A** Exterior space

1/F

2/F

Basement