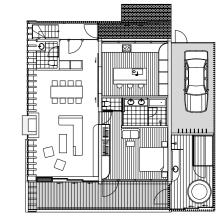

## FEATURES

#### Mt Yotei and Hanazono ski hill views

2 x Parking

6 x BR

9 x WC

- 2 car garage
- All ensuite bathrooms
- Onsen-style family bath
- Owner storage
  Staff quarters with ensuite
  Fully equipped kitchen
  Fireplace
  Wine cellar

- Entertainment room
- Gym
- Office / media room

#### 2/F

- Master bedroom
- 2 Balcony
- **3** Fireplace
- 4 Guest bedroom
- **5** Guest bedroom
- 6 Office / media room
- 7 Onsen-style family bath
- 8 Infrared sauna
- Balcony with wood hot tub

154 sqm Interior space21 sqm Exterior space

#### Basement

#### 1/F

2/F

#### 1/F

- 1 Guest bedroom
- 2 Guest bedroom
- **3** Fireplace
- 4 Living room
- **5** Balcony
- 6 Dining room with kitchen
- 7 Guest washroom

Basement

2/F

1/F

#### **Basement**

- 1 Entertainment room
- 2 Gym
- **3** Guest bedroom
- **4** Staff quarters
- **5** Ski rack
- **6** Garage
- 7 Dry room
- **8** Wine cellar
- Owner storage
- **10** Guest washroom
- **1** Laundry room

1/F

2/F

**Basement** 