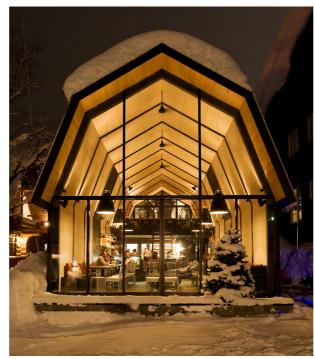

#### At one with nature

Each house is designed to blend with nature and adapt to the topography. With plentiful glass and expansive decks for indoor-outdoor connection.

#### **Majestic views**

Views towards Mt Yotei are optimised with large windows and sliding glass walls, embracing the landscape and filling the homes with natural light.

#### **Natural materials**

Nothing like the warm appeal of timber or the rugged beauty of natural stone. Our materials are natural, warm and tactile. And locally sourced.