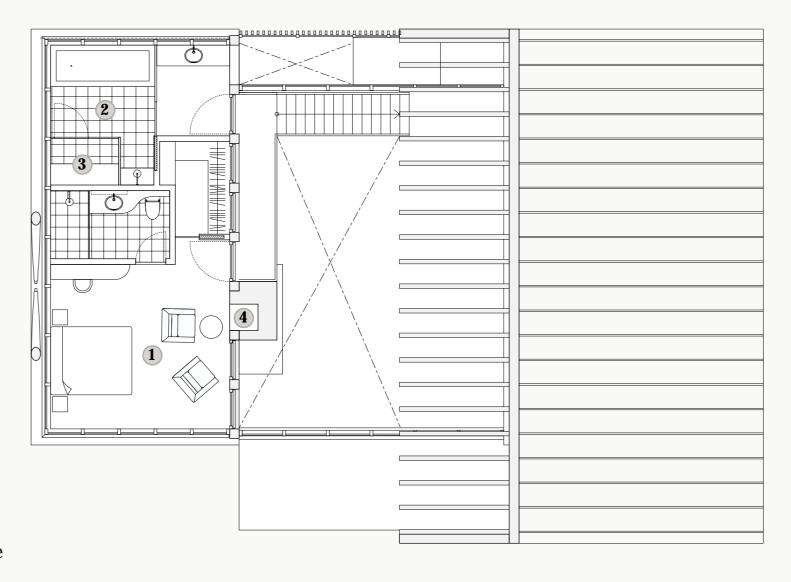

#### 2/F

- Master bedroom
- 2 Balcony
- **3** Fireplace
- 4 Guest bedroom
- **5** Guest bedroom
- 6 Office / media room
- 7 Onsen-style family bath
- 8 Infrared sauna
- Balcony with wood hot tub

154 sqm Interior space21 sqm Exterior space

#### Basement

#### 1/F

2/F