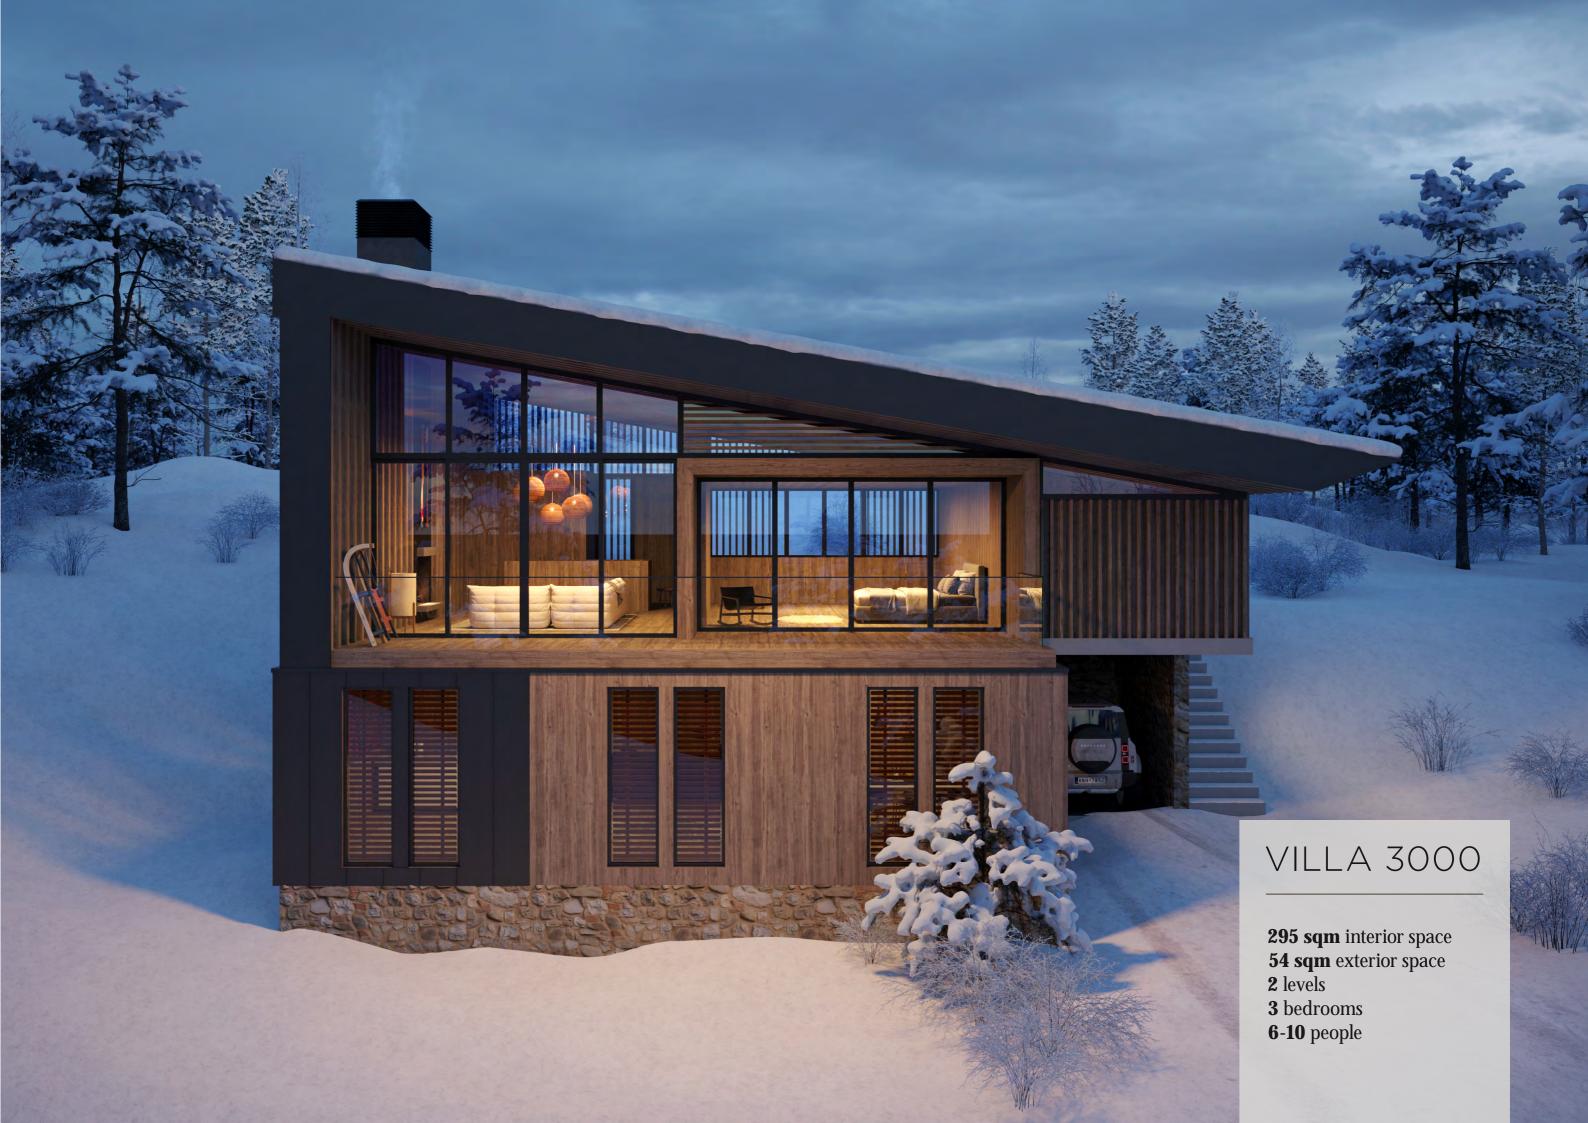

king

3 x BR

- 1 car garageAll ensuite bathrooms

- An ensuite bathrooms
  Onsen-style family bath
  Owner storage
  Fully equipped kitchen
  Fireplace
  Entertainment / gym room



#### **2/F**

- 1 Balcony
- 2 Master bedroom
- 3 Onsen-style family bath
- 4 Infrared sauna



**84 sqm** Interior space **8 sqm** Exterior space

#### Basement



#### 1/F



2/F

#### 1/**F**

- 1 Balcony
- **2** Dining room
- **3** Living room
- 4 Guest bedroom
- **5** Kitchen
- **6** Fireplace
- 7 Guest washroom



117 sqm Interior space13 sqm Exterior space

#### Basement



#### 2/F



1/F

#### **Basement**

- 1 Guest bedroom
- 2 Garage
- 3 Ski rack
- 4 Dry / laundry room
- **5** Entertainment / gym room
- **6** Owner storage



**119 sqm** Interior space **N/A** Exterior space

1/F



2/F



Basement





## FEATURES

#### Mt Yotei and Hanazono ski hill views









1 x Parking

3 x BR

5 x WC

- 1 car garage
- All ensuite bathrooms
- Onsen-style family bath

- Owner storage
  Staff quarters with ensuite
  Fully equipped kitchen
  Fireplace
  Entertainment / gym room



#### 2/F

- 1 Dining room
- **2** Living room
- 3 Balcony
- 4 Onsen-style family bath
- **5** Ski rack
- **6** Garage
- 7 Master bedroom
- 8 Kitchen
- Washroom
- **10** Fireplace
- **11** Infrared sauna



1/F



2/F

159 sqm Interior space54 sqm Exterior space

#### 1/F

- 1 Guest bedroom
- 2 Guest bedroom
- **3** Staff quarters
- 4 Entertainment room / gym
- **5** Dry / laundry room
- **6** Owner storage



**136 sqm** Interior space **N/A** Exterior space

2/F



1/F



# JUST BRING YOUR TOOTHBRUSH.

#### Our furnit