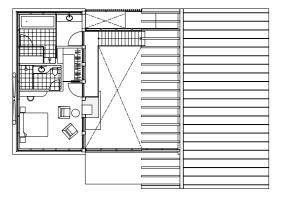

#### 1/**F**

- 1 Balcony
- **2** Dining room
- **3** Living room
- 4 Guest bedroom
- **5** Kitchen
- **6** Fireplace
- 7 Guest washroom

117 sqm Interior space13 sqm Exterior space

#### Basement

#### 2/F

1/F

#### **Basement**

- 1 Guest bedroom
- 2 Garage
- 3 Ski rack
- 4 Dry / laundry room
- **5** Entertainment / gym room
- **6** Owner storage

**119 sqm** Interior space **N/A** Exterior space

1/F

2/F

Basement