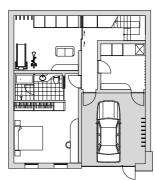

## FEATURES

#### Mt Yotei and Hanazono ski hill views

1 x Gym

2 x Parking

5 x BR

7 x WC

• 2 car garage

- All ensuite bathrooms
- Onsen-style family bath
- Owner storageStaff quarters with ensuite
- Fully equipped kitchenFireplace
- Wine cellar
- Entertainment / gym room