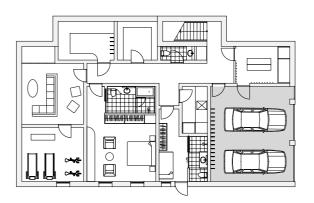

#### **Basement**

- 1 Guest bedroom
- 2 Garage
- 3 Ski rack
- 4 Dry / laundry room
- **5** Entertainment / gym room
- **6** Owner storage

**119 sqm** Interior space **N/A** Exterior space

1/F

2/F

Basement