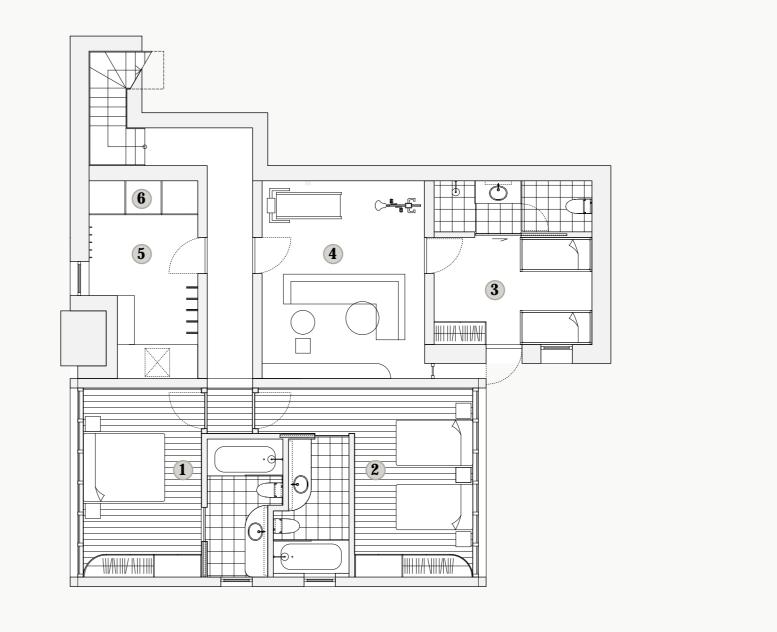

#### Basement

#### 1/F

2/F

#### 1/**F**

- 1 Balcony
- **2** Dining room
- **3** Living room
- 4 Guest bedroom
- **5** Kitchen
- **6** Fireplace
- 7 Guest washroom

117 sqm Interior space13 sqm Exterior space

#### 2/F

1/F

#### **Basement**

- 1 Guest bedroom
- 2 Garage
- 3 Ski rack
- 4 Dry / laundry room
- **5** Entertainment / gym room
- **6** Owner storage

**119 sqm** Interior space **N/A** Exterior space

1/F

2/F

Basement