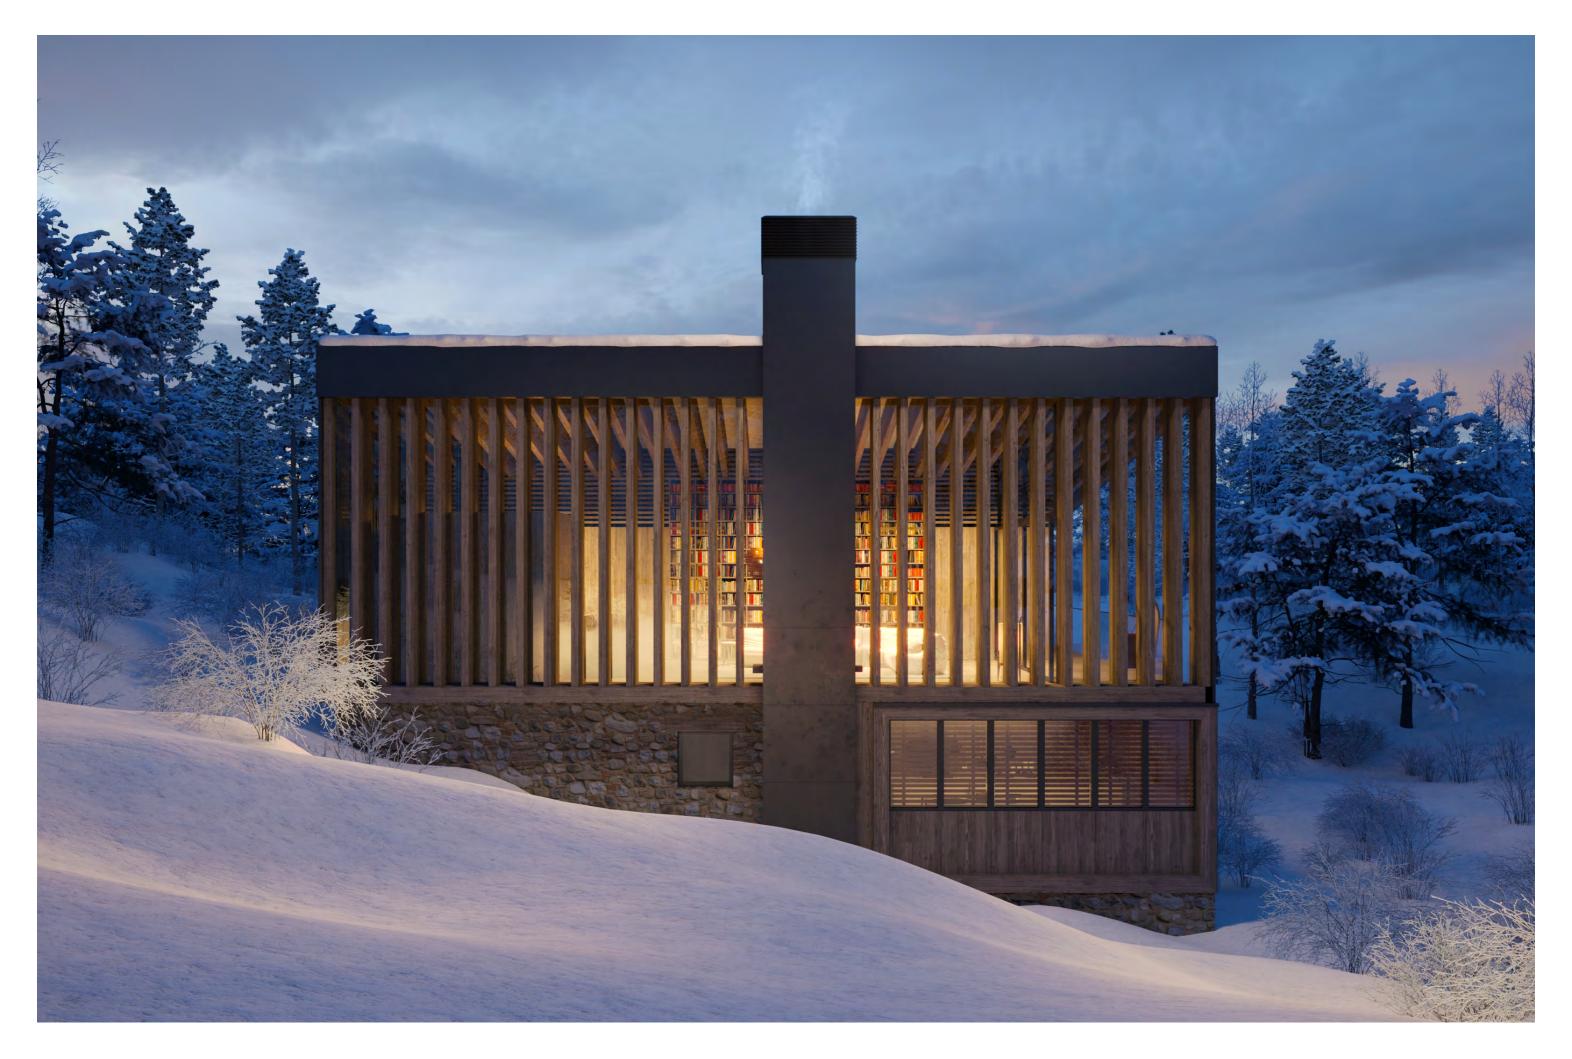

# THE VILLA COLLECTION

#### Four designs. Endless possibilities.

Four base configurations for a variety of locations. 295 sqm to 615 sqm internal space. 3 to 6 bedrooms. And more. Flexible interior layouts. Customisable floor plans. Finely curated selection of materials, features and amenities. High-end furniture packages.

#### **Standout features:**

- Mt Yotei views
- All ensuite bedrooms
- Integrated garage (1 or 2 cars)
- Ski-room and dry room
- Owner storage
- Fireplace
- Timber & stone heated flooring
- Onsen-style family bath
- Fully equipped designer kitchen
- Staff quarters with ensuite
- Entertainment room
- Gym room
- Wine cellar