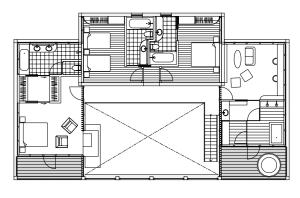

#### **2/F**

- 1 Master bedroom
- 2 Onsen-style family bath
- 3 Infrared sauna
- **4** Fireplace

**58 sqm** Interior space **N/A** Exterior space

#### **2/F**

- 1 Balcony
- 2 Master bedroom
- 3 Onsen-style family bath
- 4 Infrared sauna

**84 sqm** Interior space **8 sqm** Exterior space